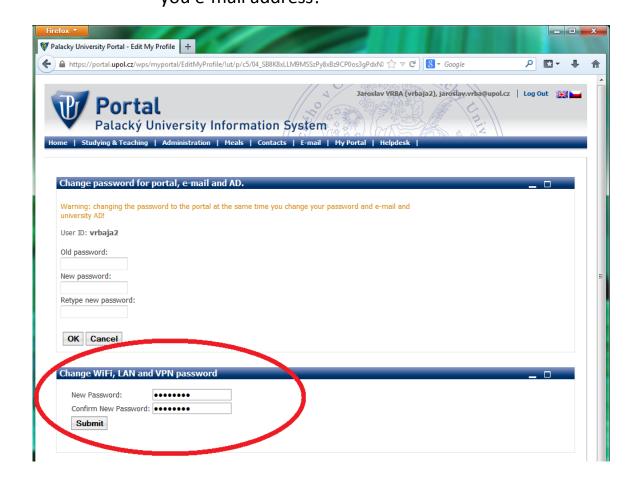

## Access credentials to the network Eduroam UP

Wireless network: eduroam

Password: Students and employees of the university create own

password by themselves. Login the university portal (portal.upol.cz). After login, look for "Edit My Profile" (top menu) where "Change WiFi, LAN and VPN password" is. Enter new password, confirm it and

submit.

**User ID:** User ID for login to the Eduroam network is entered in

the format: name@domain

User ID consists of your user ID for PU portal and domain, for example **perry01@upol.cz**. Beware, it is not you e-mail address!